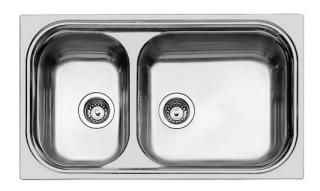

# **Sink Big Bowl**

Bowl on the right Kitchen Sinks Code: 1562 001

#### **DETAILS**

| Standard (8 mm Edge)                                            |
|-----------------------------------------------------------------|
| Foster brushed                                                  |
| AISI 304 stainless steel                                        |
| Foster brushed                                                  |
| 90 cm                                                           |
| 860x500 mm                                                      |
| Fixing hooks, gasket, drain, overflow and siphon, boxed packing |
| 1 standard hole - 2nd hole on request                           |
| 840 x 480 mm                                                    |
|                                                                 |

| Drainer                   | No                                                                                                                                                                                                                                                     |
|---------------------------|--------------------------------------------------------------------------------------------------------------------------------------------------------------------------------------------------------------------------------------------------------|
| Width                     | 86 cm                                                                                                                                                                                                                                                  |
| Bowl dimension            | 450x400 + 275x400mm                                                                                                                                                                                                                                    |
| Number of bowls           | 2 bowls                                                                                                                                                                                                                                                |
| Waste fitting             | 3,5" drain                                                                                                                                                                                                                                             |
| FEATURES                  |                                                                                                                                                                                                                                                        |
| 2nd / 3rd hole availaible | The sink can be customized with the execution on request of additional holes, usable for double-hole mixers, for remote controlled drains or for the installation of soap dispensers. The positions are marked on the drawings with dotted line holes. |
| Added value               | Foster uses steel thicknesses higher than those used on average by other manufacturers. This is how, thanks to our long experience, we know how to make sinks of superior quality and with a better resistance to aging.                               |
| Basket 3,5" waste fitting | The drain is equipped with a large 3.5" drain, with the practical basket cap that prevents the discharge of solid parts.                                                                                                                               |
| Sliding brackets          |                                                                                                                                                                                                                                                        |