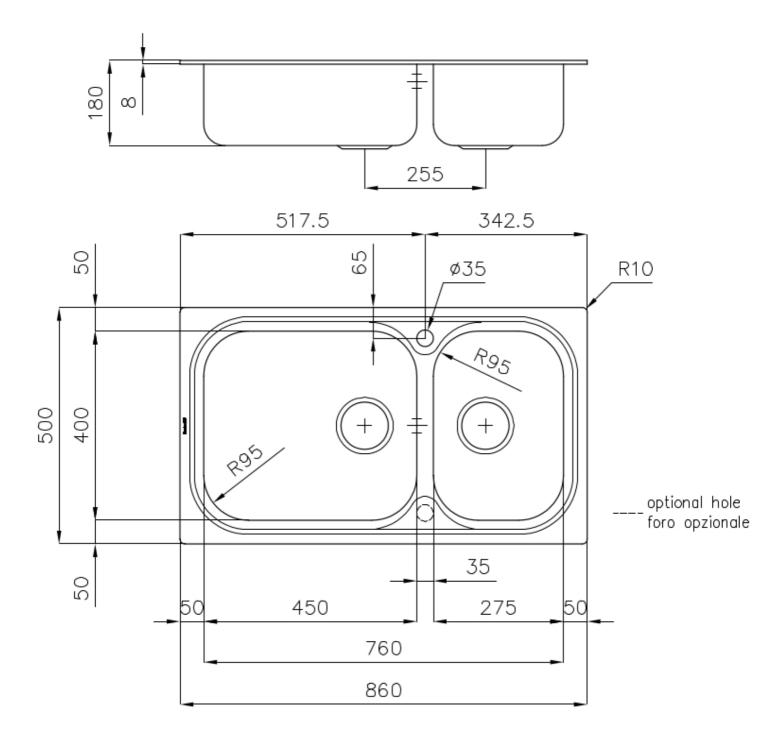

#### **DETAILS**

| Standard (8 mm Edge)                                            |
|-----------------------------------------------------------------|
| Foster brushed                                                  |
| AISI 304 stainless steel                                        |
| Foster brushed                                                  |
| 90 cm                                                           |
| 860x500 mm                                                      |
| Fixing hooks, gasket, drain, overflow and siphon, boxed packing |
| 1 standard hole - 2nd hole on request                           |
| 840 x 480 mm                                                    |
|                                                                 |

| Drainer                   | No                                                                                                                                                                                                                                                     |
|---------------------------|--------------------------------------------------------------------------------------------------------------------------------------------------------------------------------------------------------------------------------------------------------|
| Width                     | 86 cm                                                                                                                                                                                                                                                  |
| Bowl dimension            | 450x400 + 275x400mm                                                                                                                                                                                                                                    |
| Number of bowls           | 2 bowls                                                                                                                                                                                                                                                |
| Waste fitting             | 3,5" drain                                                                                                                                                                                                                                             |
| FEATURES                  |                                                                                                                                                                                                                                                        |
| 2nd / 3rd hole availaible | The sink can be customized with the execution on request of additional holes, usable for double-hole mixers, for remote controlled drains or for the installation of soap dispensers. The positions are marked on the drawings with dotted line holes. |
| Added value               | Foster uses steel thicknesses higher than those used on average by other manufacturers. This is how, thanks to our long experience, we know how to make sinks of superior quality and with a better resistance to aging.                               |
| Basket 3,5" waste fitting | The drain is equipped with a large 3.5" drain, with the practical basket cap that prevents the discharge of solid parts.                                                                                                                               |
| Sliding brackets          |                                                                                                                                                                                                                                                        |

### **TECHNICAL DATA**